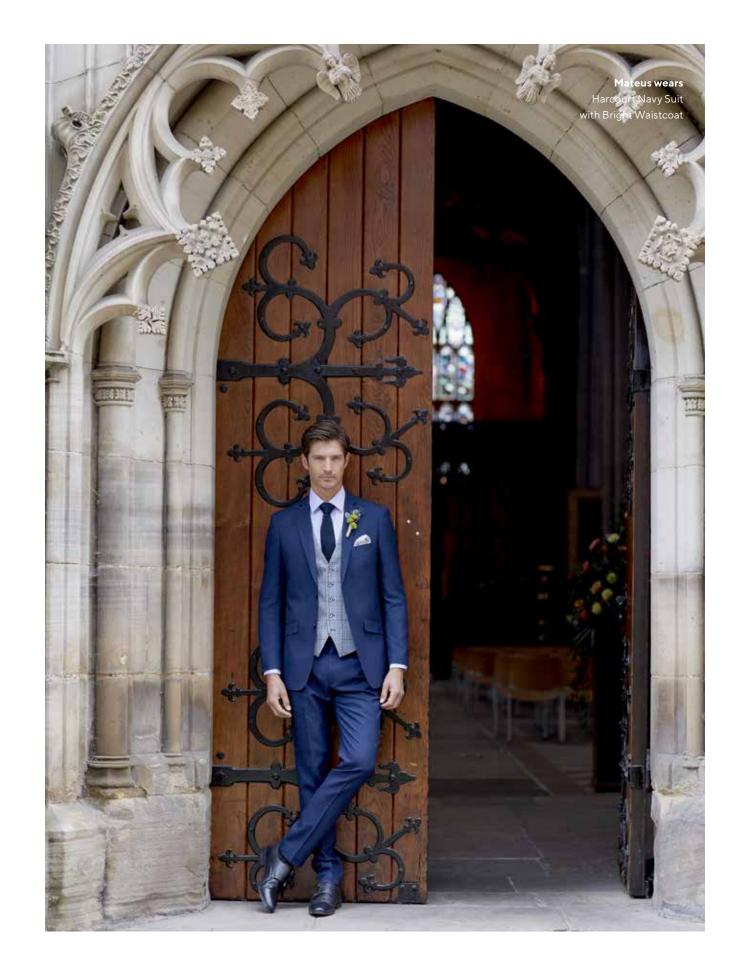

## SUIT JACKETS & TROUSERS AVAILABLE IN SLIM, TAILORED & CLASSIC FITS

Jude Stone Herringbone with Sturridge Check Waistcoat

Reece Blue Check 3-piece Suit

Woolf Navy Check 3-piece Suit

Anello Grey Check 3-piece Suit