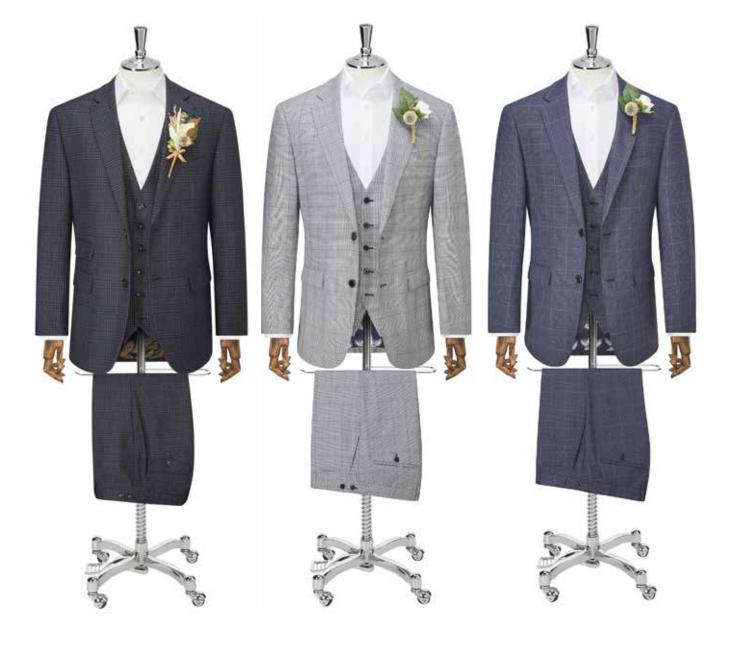

## SUIT JACKETS & TROUSERS AVAILABLE IN SLIM, TAILORED & CLASSIC FITS

Jude Stone Herringbone with Sturridge Check Waistcoat

Reece Blue Check 3-piece Suit

Woolf Navy Check 3-piece Suit

Anello Grey Check 3-piece Suit

Anello Blue Check 3-piece Suit

To see our full wedding and occasionwear collections, speak to a member of the team in-store or take a look online.

Front Cover shows the Boys in Harcourt Navy with Silver DB Waistcoats.