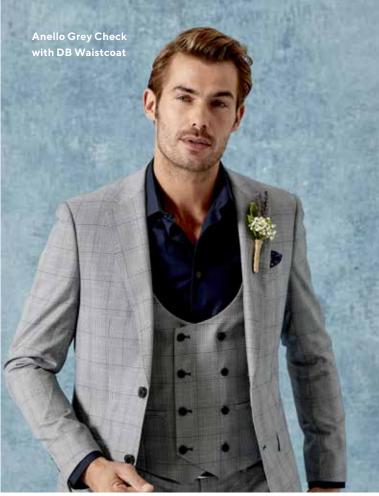

## SUIT JACKETS & TROUSERS AVAILABLE IN SLIM, TAILORED & CLASSIC FITS

Jude Stone Herringbone with Sturridge Check Waistcoat

Reece Blue Check 3-piece Suit

Woolf Navy Check 3-piece Suit

Anello Grey Check 3-piece Suit