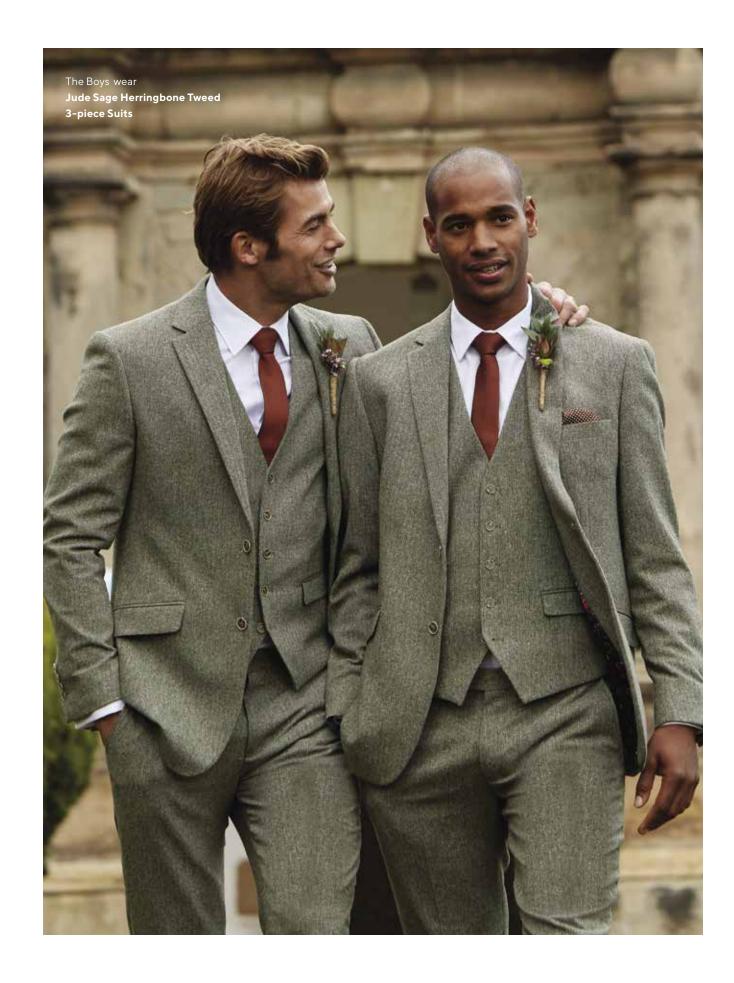

## SUIT JACKETS & TROUSERS AVAILABLE IN SLIM, TAILORED & CLASSIC FITS

Jude Stone Herringbone with Sturridge Check Waistcoat

Reece Blue Check 3-piece Suit

Woolf Navy Check 3-piece Suit

Anello Grey Check 3-piece Suit