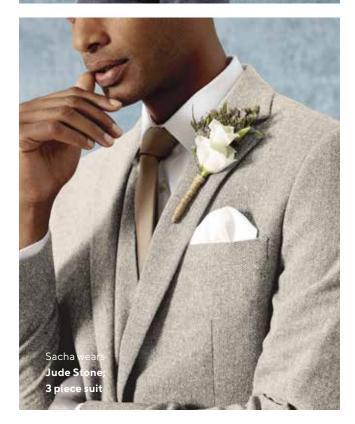

## SUIT JACKETS & TROUSERS AVAILABLE IN SLIM, TAILORED & CLASSIC FITS

Jude Stone Herringbone with Sturridge Check Waistcoat

Reece Blue Check 3-piece Suit

Woolf Navy Check 3-piece Suit

Anello Grey Check 3-piece Suit