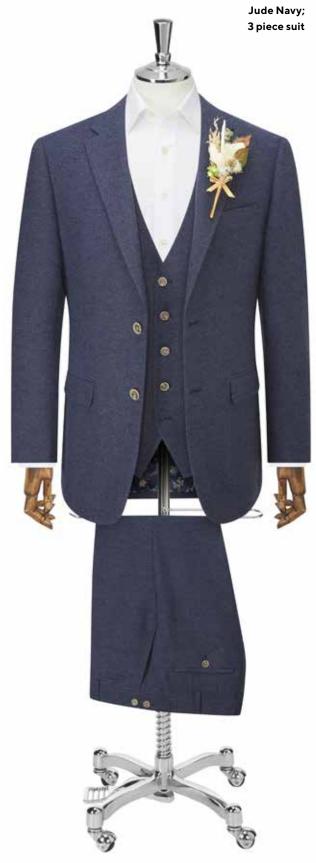

## SKQPES EST. 1948

## A day to remember

Let your personality shine through on the big day. Master the art of mixing and matching your waistcoat, or let your shirt and tie do the talking. Whatever the look you go for, with many of our stores offering a personal tailoring service, you'll always find the perfect fit with us.



















## SUIT JACKETS & TROUSERS AVAILABLE IN SLIM, TAILORED & CLASSIC FITS





Jude Stone Herringbone with Sturridge Check Waistcoat

Reece Blue Check 3-piece Suit



Woolf Navy Check 3-piece Suit

Anello Grey Check 3-piece Suit

Anello Blue Check 3-piece Suit

To see our full wedding and occasionwear collections, speak to a member of the team in-store or take a look online.

































Front Cover shows the Boys in Harcourt Navy with Silver DB Waistcoats.

Back Page shows
Sacha in Anello Blue

SK<sub>2</sub>PES

**EST. 1948** 

Wedding Collection

Our Promise to you

If your wedding's cancelled due to a change in government guidelines, we've got your back. You'll be covered by our "no-quibble" money-back guarantee if you'd like to return any unworn suits. Just ask a member of the team for further details.

skopes.co.uk