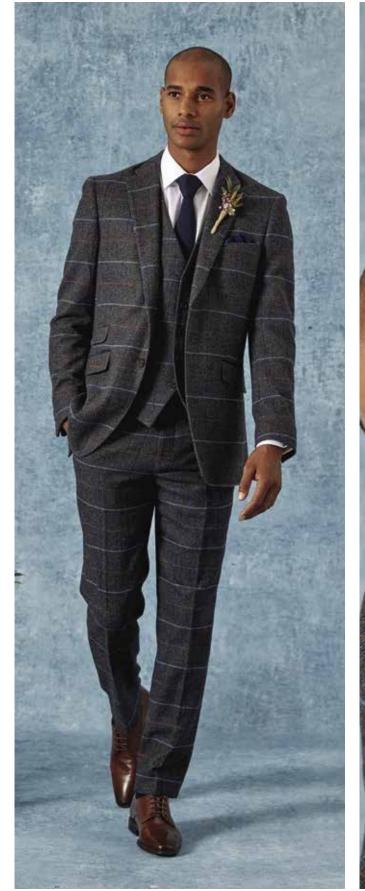

## SUIT JACKETS & TROUSERS AVAILABLE IN SLIM, TAILORED & CLASSIC FITS

Jude Stone Herringbone with Sturridge Check Waistcoat

Reece Blue Check 3-piece Suit

Woolf Navy Check 3-piece Suit

Anello Grey Check 3-piece Suit

Anello Blue Check 3-piece Suit

To see our full wedding and occasionwear collections, speak to a member of the team in-store or take a look online.

Front Cover shows the Boys in Harcourt Navy with Silver DB Waistcoats.