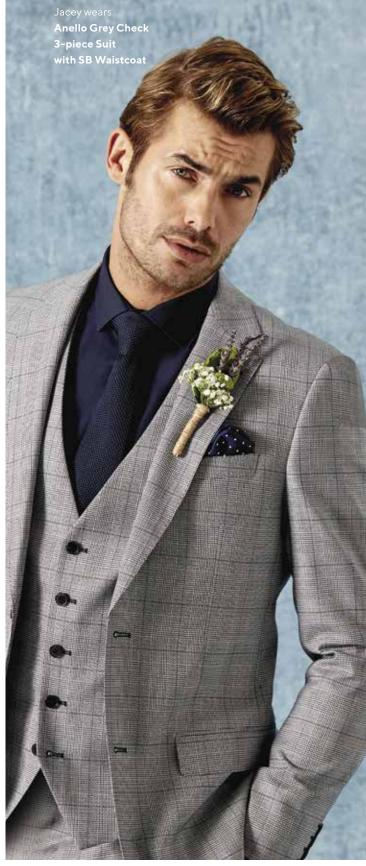

## SUIT JACKETS & TROUSERS AVAILABLE IN SLIM, TAILORED & CLASSIC FITS

Jude Stone Herringbone with Sturridge Check Waistcoat

Reece Blue Check 3-piece Suit

Woolf Navy Check 3-piece Suit

Anello Grey Check 3-piece Suit