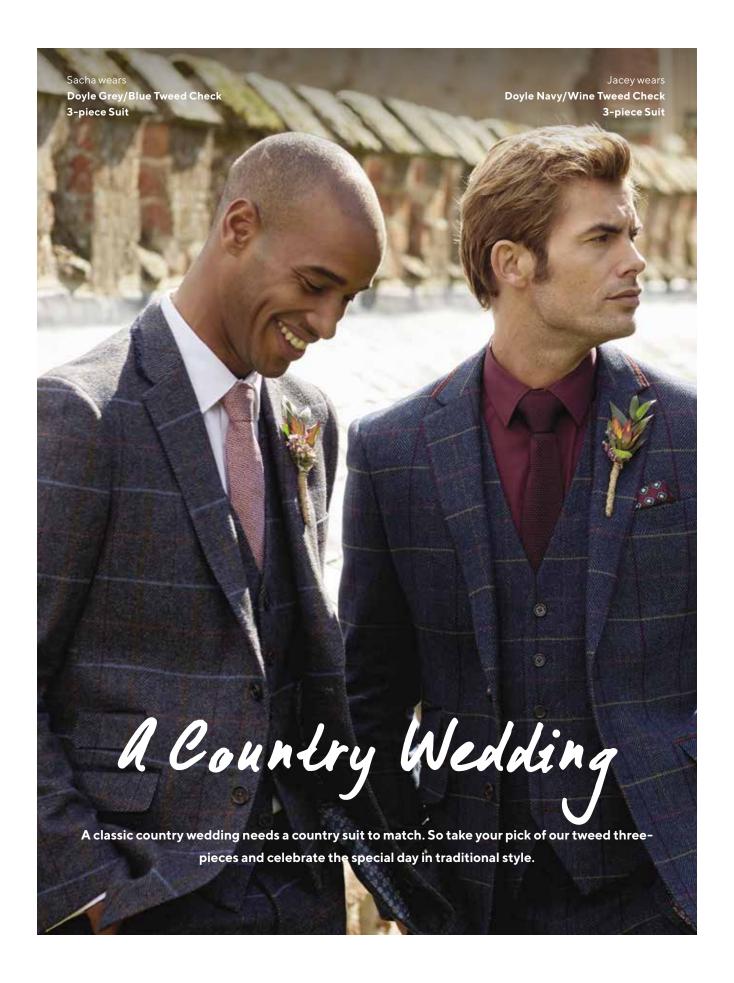

## SUIT JACKETS & TROUSERS AVAILABLE IN SLIM, TAILORED & CLASSIC FITS

Jude Stone Herringbone with Sturridge Check Waistcoat

Reece Blue Check 3-piece Suit

Woolf Navy Check 3-piece Suit

Anello Grey Check 3-piece Suit

Anello Blue Check 3-piece Suit

To see our full wedding and occasionwear collections, speak to a member of the team in-store or take a look online.

Front Cover shows the Boys in Harcourt Navy with Silver DB Waistcoats.