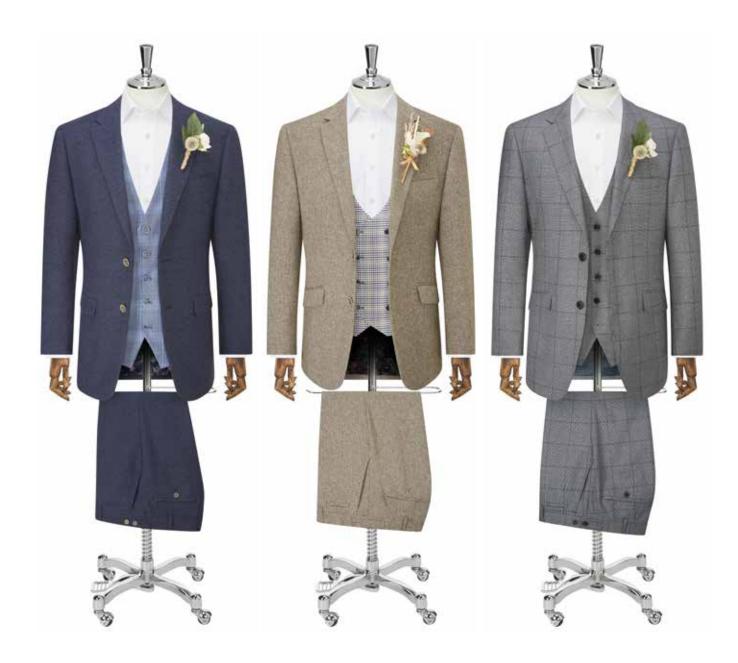

## SUIT JACKETS & TROUSERS AVAILABLE IN SLIM, TAILORED & CLASSIC FITS

Jude Stone Herringbone with Sturridge Check Waistcoat

Reece Blue Check 3-piece Suit

Woolf Navy Check 3-piece Suit

Anello Grey Check 3-piece Suit