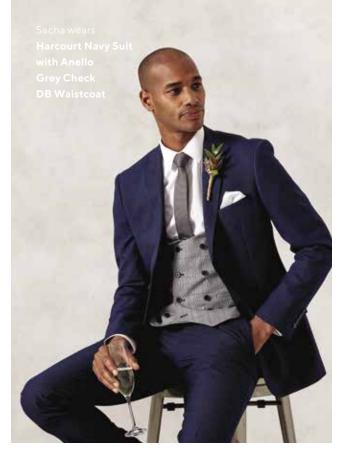

## SUIT JACKETS & TROUSERS AVAILABLE IN SLIM, TAILORED & CLASSIC FITS

Jude Stone Herringbone with Sturridge Check Waistcoat

Reece Blue Check 3-piece Suit

Woolf Navy Check 3-piece Suit

Anello Grey Check 3-piece Suit