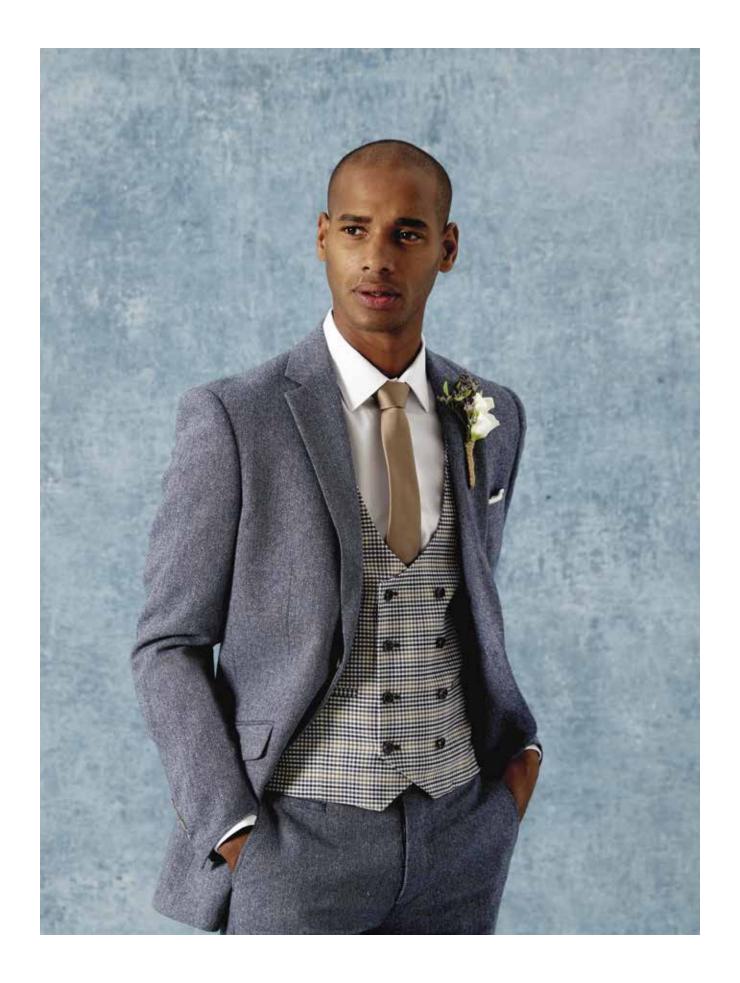

## SUIT JACKETS & TROUSERS AVAILABLE IN SLIM, TAILORED & CLASSIC FITS

Jude Stone Herringbone with Sturridge Check Waistcoat

Reece Blue Check 3-piece Suit

Woolf Navy Check 3-piece Suit

Anello Grey Check 3-piece Suit