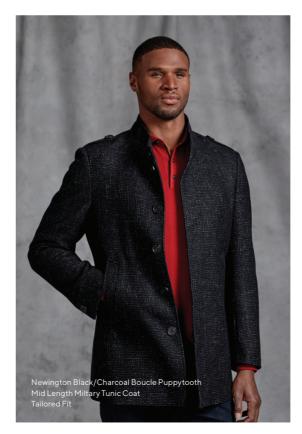

ddard Navy Blue Check 3 Piece Mix & Match Suit Tailored Fit













# PEAK OF COUNTRY STYLE

Reach the peak of dapper with our country-inspired collection. These timeless styles are tailored with a nod to those Brummie rogues of days gone by. Come on, join the gang.



Crawley Olive/Lilac Check Jacket Chadwick Navy Tweed Waistcoat Wool Blend Mix & Match Jkt/Wcts Tailored Fit















# PREPPED FOR THE PARTY

From satin-lapelled tartan tux's to classic black or navy DJ's, kit yourself out as party season approaches. You may well be part of a crowd at any big bash, but there's no reason not to stand out from it.









Sanchez Emerald Green Tartan 3 Piece Mix & Match Dress Suit (Jkt & Wct + Sinatra Black Trs) Tailored Fit

Sultano Teal 2 Piece Mix & Match Suit Slim Fit