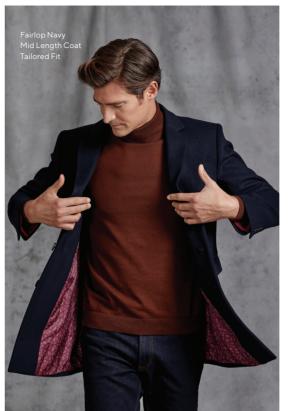

Suddard Navy Blue Check 3 Piece Mix & Match Suit Tailored Fit













# PEAK OF COUNTRY STYLE

Reach the peak of dapper with our country-inspired collection. These timeless styles are tailored with a nod to those Brummie rogues of days gone by. Come on, join the gang.



Crawley Olive/Lilac Check Jacket Chadwick Navy Tweed Waistcoat Wool Blend Mix & Match Jkt/Wcts Tailored Fit















# PREPPED FOR THE PARTY

From satin-lapelled tartan tux's to classic black or navy DJ's, kit yourself out as party season approaches. You may well be part of a crowd at any big bash, but there's no reason not to stand out from it.









Sanchez Emerald Green Tartan 3 Piece Mix & Match Dress Suit (Jkt & Wct + Sinatra Black Trs) Tailored Fit

Sultano Teal 2 Piece Mix & Match Suit Slim Fit