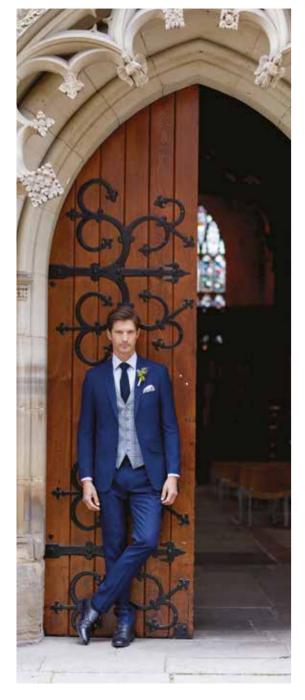

# **GETTING HITCHED**

When the big day beckons only the best suit will do. Luckily, our dapper collection is tailored to the occasion, meaning your perfect match won't be hard to find.

# **GETTING HITCHED**

Harcourt - 3 Piece Suit Blue Tweed / Grey Tweed / Navy Tweed/ Silver Tweed Tailored & Slim Fit